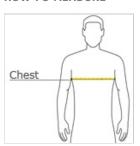

#### **HOW TO MEASURE**

### CHEST

With arms down at sides, measure around the upper body, under arms and over the fullest part of the chest.

### **SIZE CHART**

| S       | 5     | M     | L     | XL    | 2XL   | 3XL   | 4XL   |
|---------|-------|-------|-------|-------|-------|-------|-------|
| Chest 3 | 35-37 | 38-40 | 41-43 | 44-46 | 47-49 | 50-53 | 54-57 |