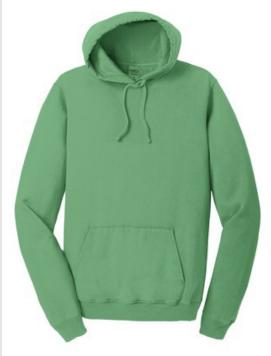

# Port & Company® Pigment-Dyed Pullover Hooded Sweatshirt. PC098H

With aged-to-perfection color, this soft, comfortable sweatshirt is essential and authentic.

- 8.5-ounce, 80/20 ring spun cotton/poly fleece
- 100% cotton face

The pigment-dying process infuses each garment with unique character. Please allow for slight color variation. Special consideration must also be taken when printing white ink on pigment-dyed cotton.