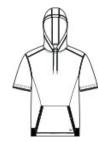

### **CARE INSTRUCTIONS**

Machine wash cold with like colors. Only nonchlorine bleach if needed. Tumble dry low, cool iron if necessary.

front

back