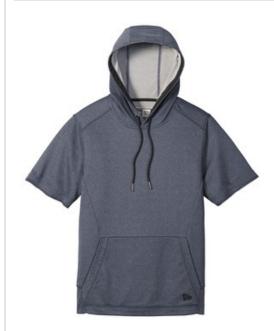

# New Era <sup>®</sup> Performance Terry Short Sleeve Hoodie NEA533

The cut-off sleeves give this hoodie a retro athletic look.

- 6.5-ounce, 100% polyester French terry
- 3-panel hood
- Heat transfer label for tag-free comfort
- Round drawcords with New Era metal tips
- Raw edge sleeves
- Black mesh detail underneath the sleeves and hood
- Front pouch pocket
- Debossed silicone New Era flag logo on pocket
- 1x1 rib knit hem