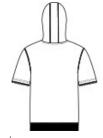

### **CARE INSTRUCTIONS**

Machine wash cold with like colors. Only nonchlorine bleach if needed. Tumble dry low, cool iron if necessary.

front

back