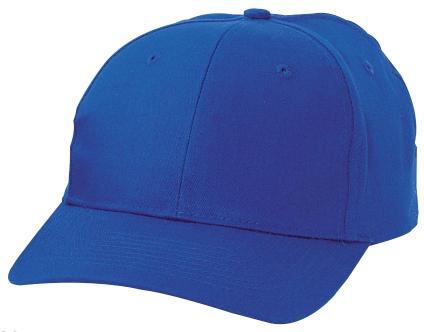

## **6-Panel Twill Cap**

## **CP80**

- \* Buckram lining the front panels \* 100% cotton \* 6-panel construction \* Structured
- \* Mid profile \* Self-fabric overlapping Velcro closure \* Fashion-curved bill

| Finished Measurements in Inches |       |  |  |  |  |
|---------------------------------|-------|--|--|--|--|
| Crown Height                    | 6.5"  |  |  |  |  |
| Inside Circumference            | 23.2" |  |  |  |  |
| Bill Length                     | 2.6"  |  |  |  |  |
| Width of Front Two Panels       | 7.3"  |  |  |  |  |